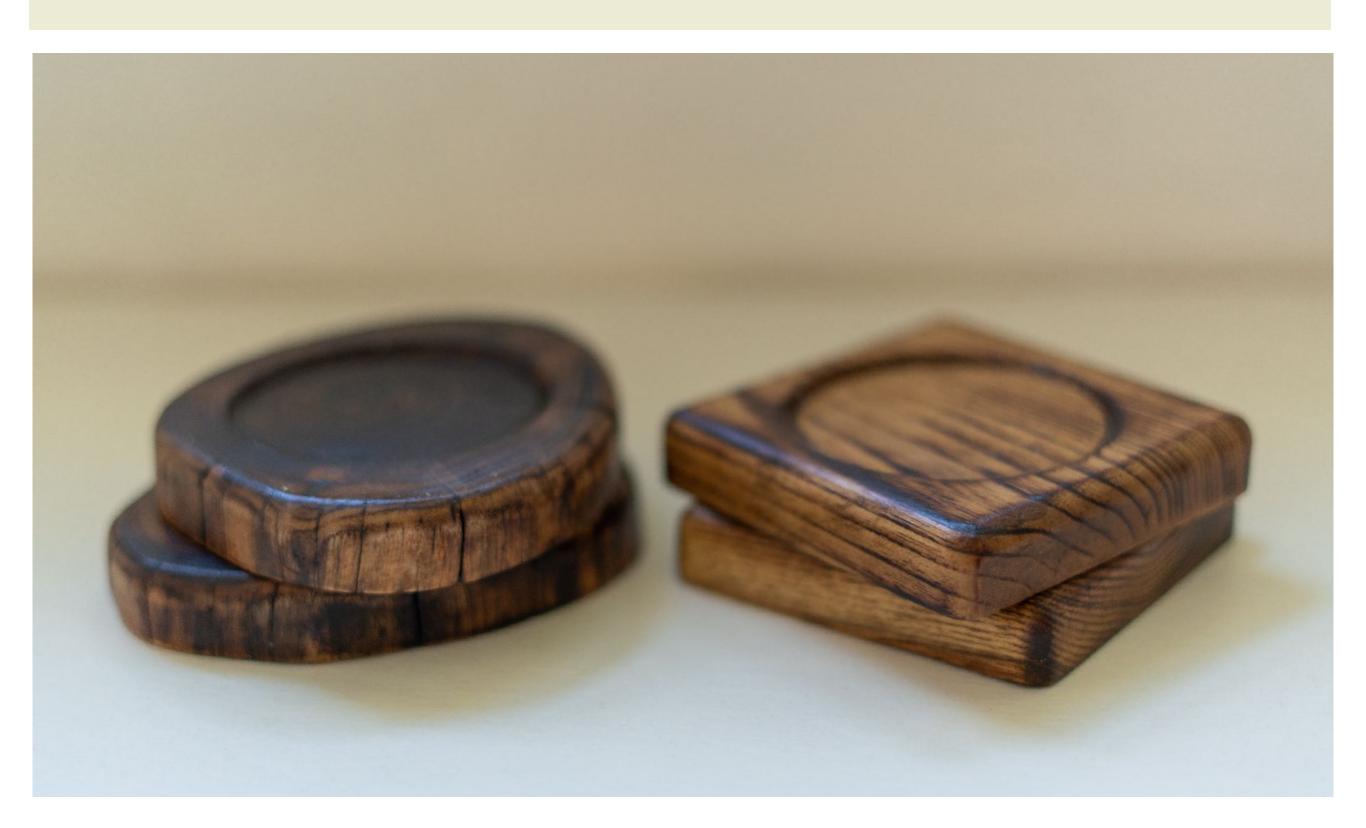

### 03 COASTERS

AVAILABLE IN BLACK LOCUST, CHEERY, OR OAK AND EITHER ROUND OR SQUARE SHAPE. FINISHED WITH A WARM SATIN POLY.