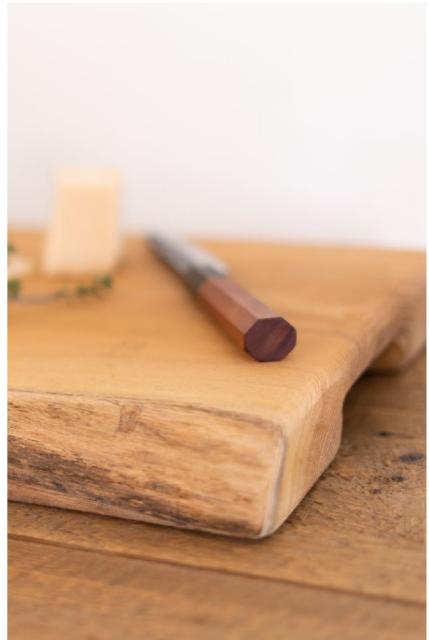

# CHARCUTERIE BOARD

AVAILABLE IN BLACK LOCUST, CHERRY, OR OAK, THIS CHARCUTERIE BOARD FEATURES LIVE EDGE DETAIL AND IS FINISHED WITH FOOD SAFE GRAPE SEED OIL.

# 02 CHARCUTERIE BOARD