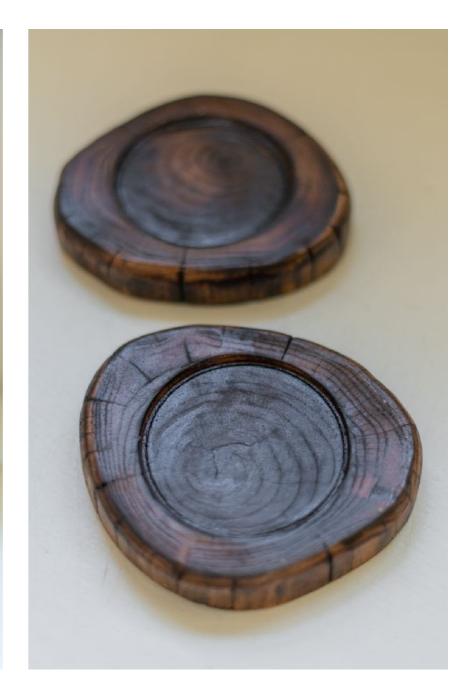

### 03 COASTERS

AVAILABLE IN BLACK LOCUST, CHEERY, OR OAK AND EITHER ROUND OR SQUARE SHAPE. FINISHED WITH A WARM SATIN POLY.