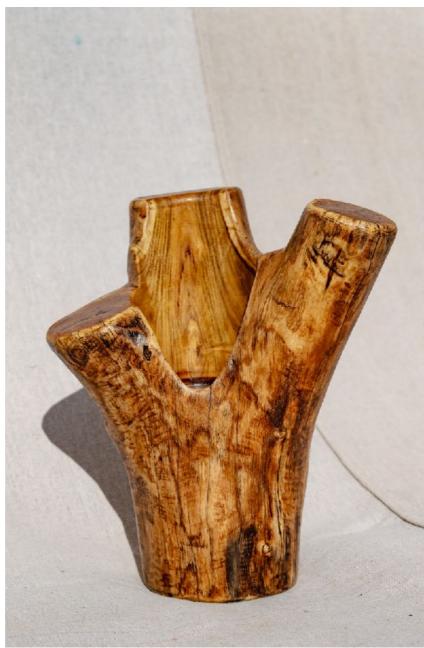

### BLACK LOCUST CANDLE HOLDERS

CRAFTED WITH BLACK LOCUST LOGS AND FINISHED WITH A WARM SATIN POLY. AVAILABLE IN ROUND/CUP, VERTICAL LOG, AND HORIZONTAL LOG.

### BLACK LOCUST CANDLE HOLDER