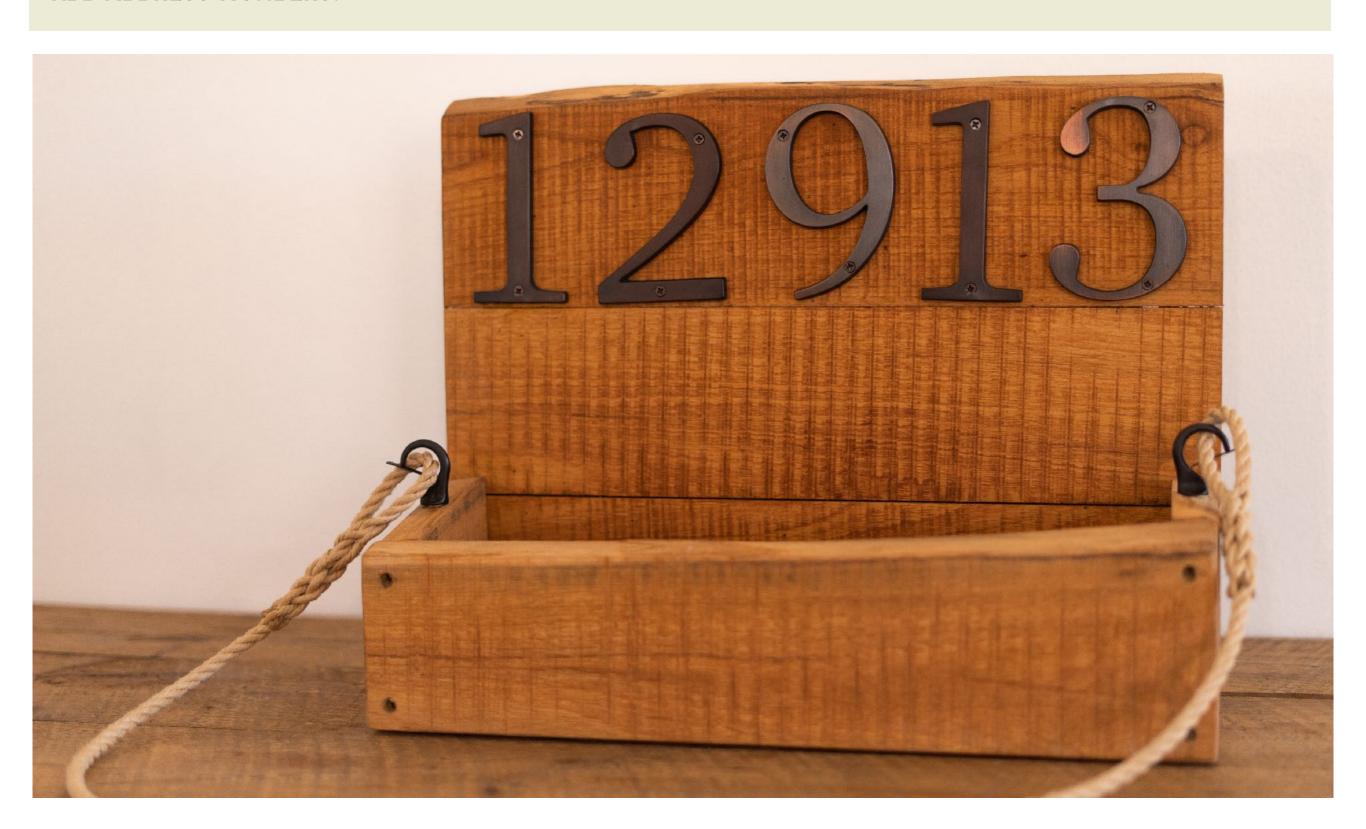

### HANGING FLOWER BOX

HANGING FLOWER OR LETTER BOX IS FINISHED WITH READY SEAL FOR OUTDOOR USE. SPACE AVAILABLE TO ADD ADDRESS NUMBERS.

### HANGING FLOWER BOX