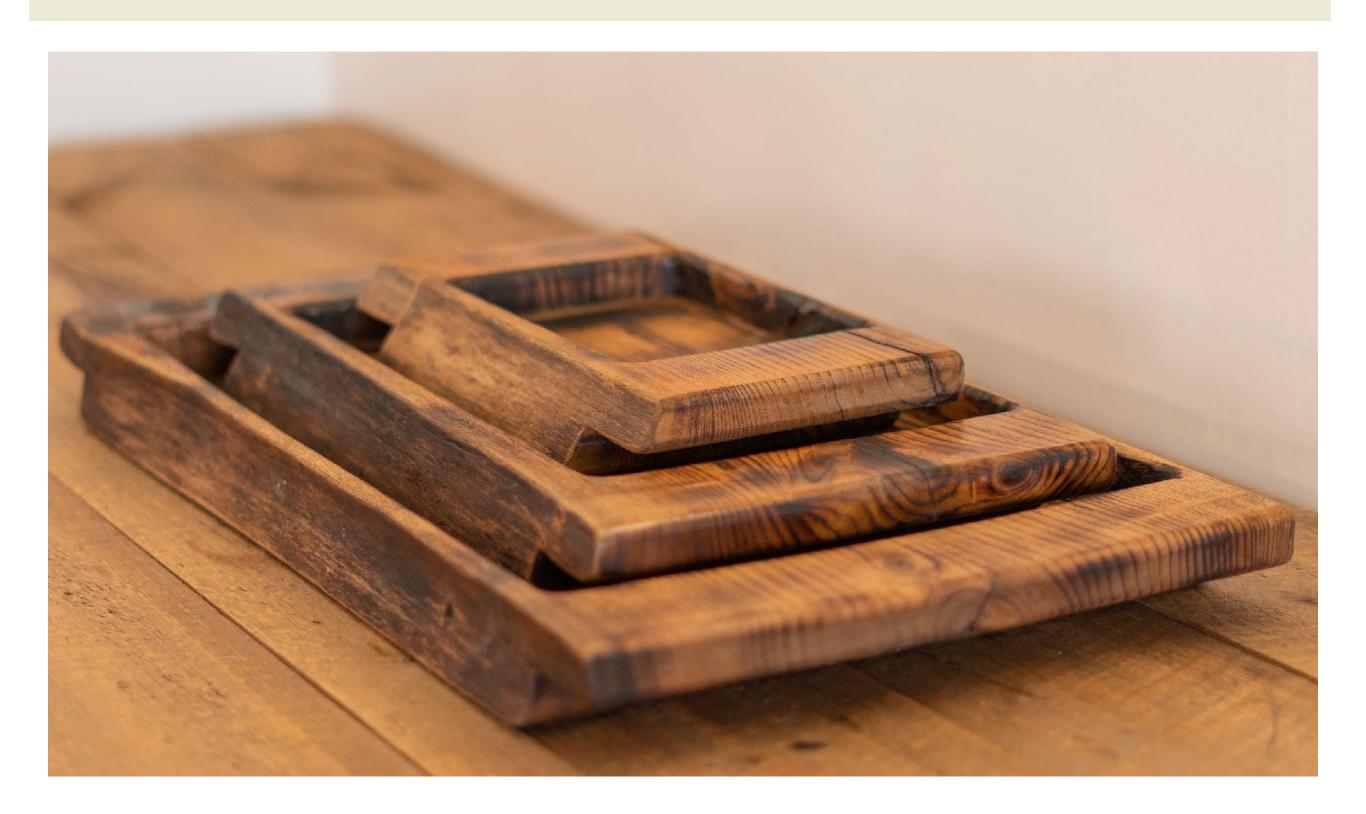

## COFFEE TABLE TRAYS

AVAILABLE IN BLACK LOCUST, CHERRY, OR OAK, THESE SERVING TRAYS FEATURE A LIGHT WOOD-BURN TO HIGHLIGHT THE BEAUTIFUL WOOD GRAIN. FINISHED WITH WARM SATIN POLY.

### BLACK LOCUST COFFEE TABLE TRAYS