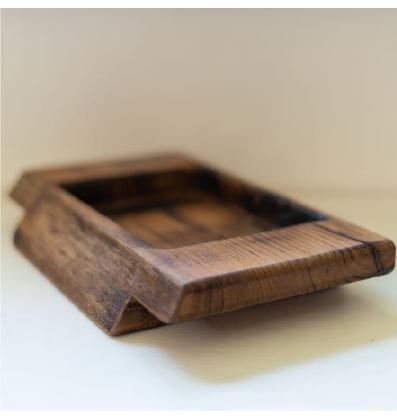

## COFFEE TABLE TRAYS

AVAILABLE IN BLACK LOCUST, CHERRY, OR OAK, THESE SERVING TRAYS FEATURE A LIGHT WOOD-BURN TO HIGHLIGHT THE BEAUTIFUL WOOD GRAIN. FINISHED WITH WARM SATIN POLY.

### BLACK LOCUST COFFEE TABLE TRAYS