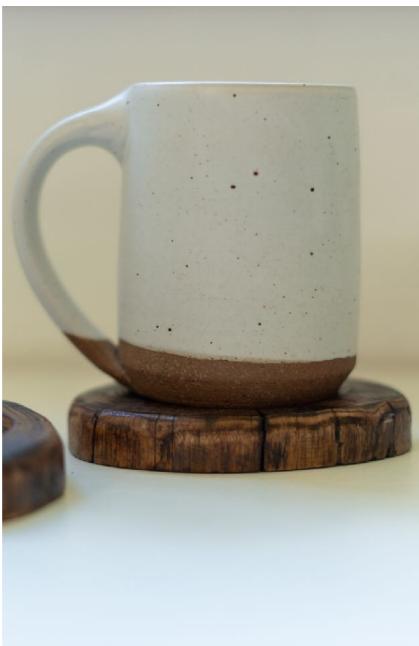

### 03 COASTERS

AVAILABLE IN BLACK LOCUST, CHEERY, OR OAK AND EITHER ROUND OR SQUARE SHAPE. FINISHED WITH A WARM SATIN POLY.