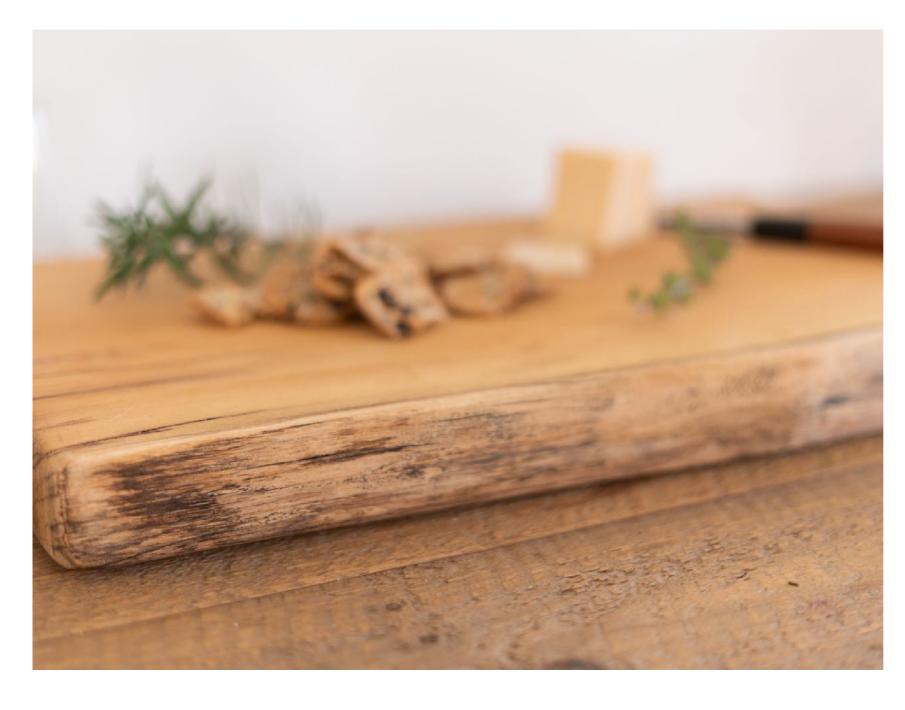

# CHARCUTERIE BOARD

AVAILABLE IN BLACK LOCUST, CHERRY, OR OAK, THIS CHARCUTERIE BOARD FEATURES LIVE EDGE DETAIL AND IS FINISHED WITH FOOD SAFE GRAPE SEED OIL.

# 02 CHARCUTERIE BOARD