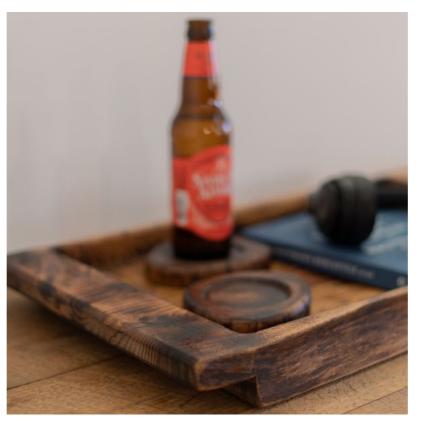

## COFFEE TABLE TRAYS

AVAILABLE IN BLACK LOCUST, CHERRY, OR OAK, THESE SERVING TRAYS FEATURE A LIGHT WOOD-BURN TO HIGHLIGHT THE BEAUTIFUL WOOD GRAIN. FINISHED WITH WARM SATIN POLY.

### BLACK LOCUST COFFEE TABLE TRAYS