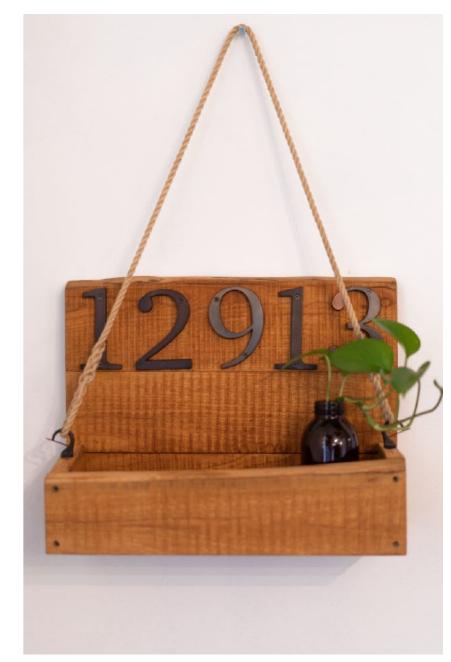

### HANGING FLOWER BOX

HANGING FLOWER OR LETTER BOX IS FINISHED WITH READY SEAL FOR OUTDOOR USE. SPACE AVAILABLE TO ADD ADDRESS NUMBERS.

### HANGING FLOWER BOX