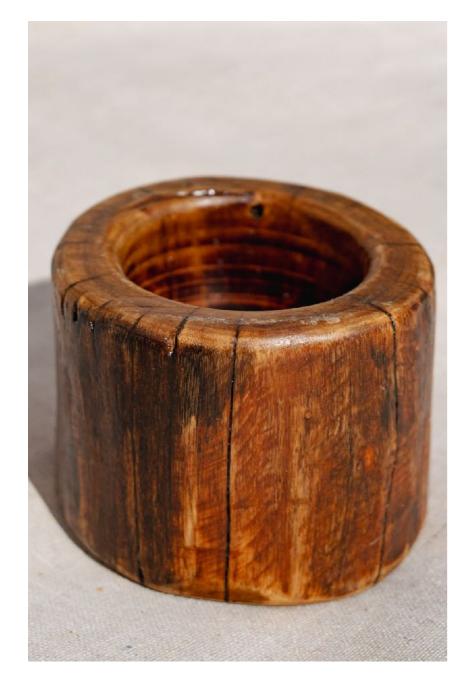

### BLACK LOCUST CANDLE HOLDERS

CRAFTED WITH BLACK LOCUST LOGS AND FINISHED WITH A WARM SATIN POLY. AVAILABLE IN ROUND/CUP, VERTICAL LOG, AND HORIZONTAL LOG.

### BLACK LOCUST CANDLE HOLDER