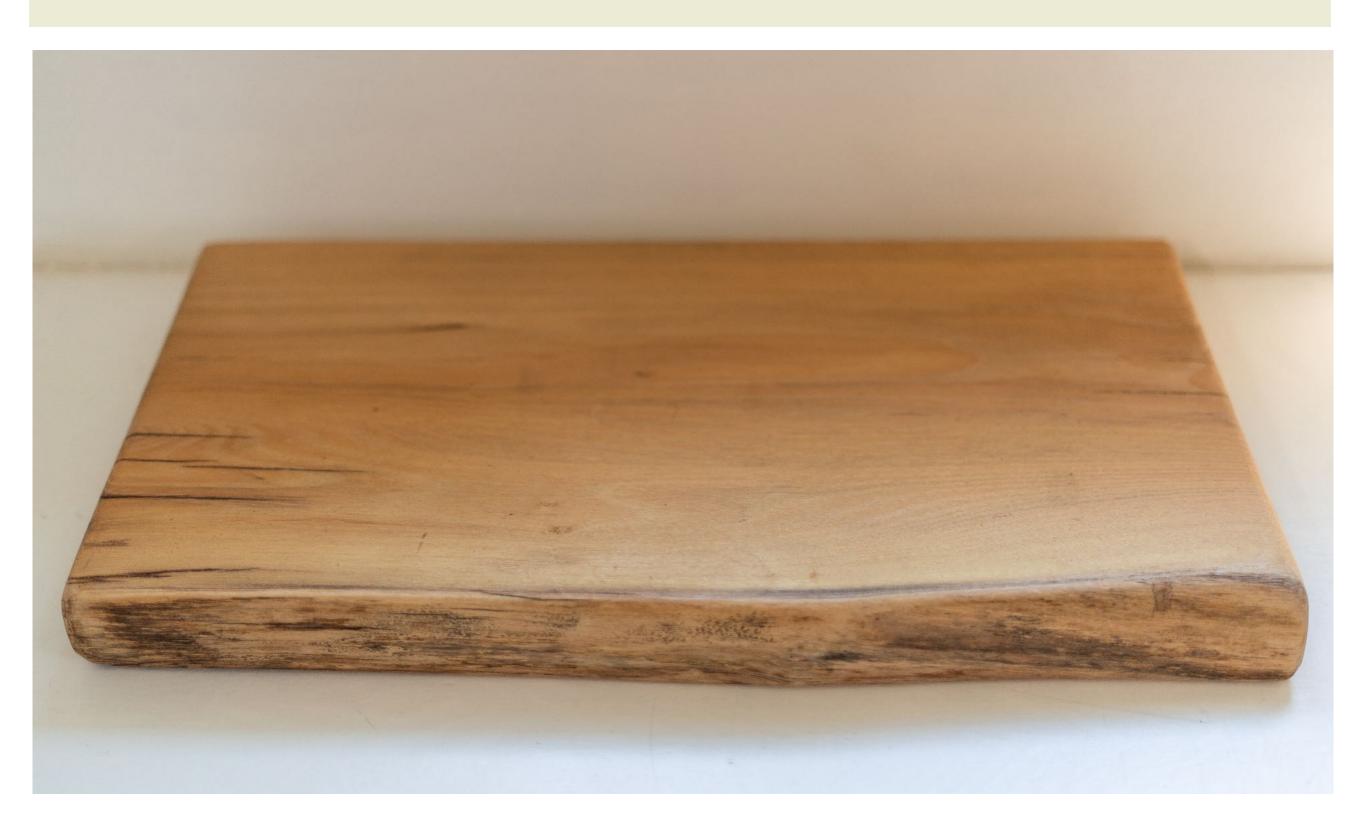

# CHARCUTERIE BOARD

AVAILABLE IN BLACK LOCUST, CHERRY, OR OAK, THIS CHARCUTERIE BOARD FEATURES LIVE EDGE DETAIL AND IS FINISHED WITH FOOD SAFE GRAPE SEED OIL.

# 02 CHARCUTERIE BOARD