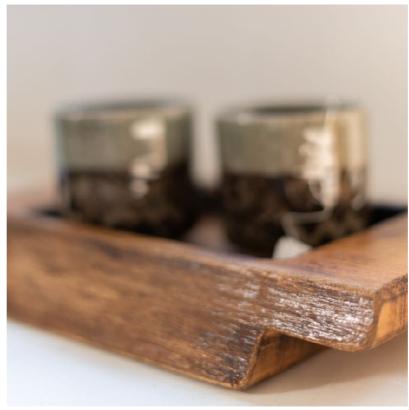

## COFFEE TABLE TRAYS

AVAILABLE IN BLACK LOCUST, CHERRY, OR OAK, THESE SERVING TRAYS FEATURE A LIGHT WOOD-BURN TO HIGHLIGHT THE BEAUTIFUL WOOD GRAIN. FINISHED WITH WARM SATIN POLY.

### BLACK LOCUST COFFEE TABLE TRAYS