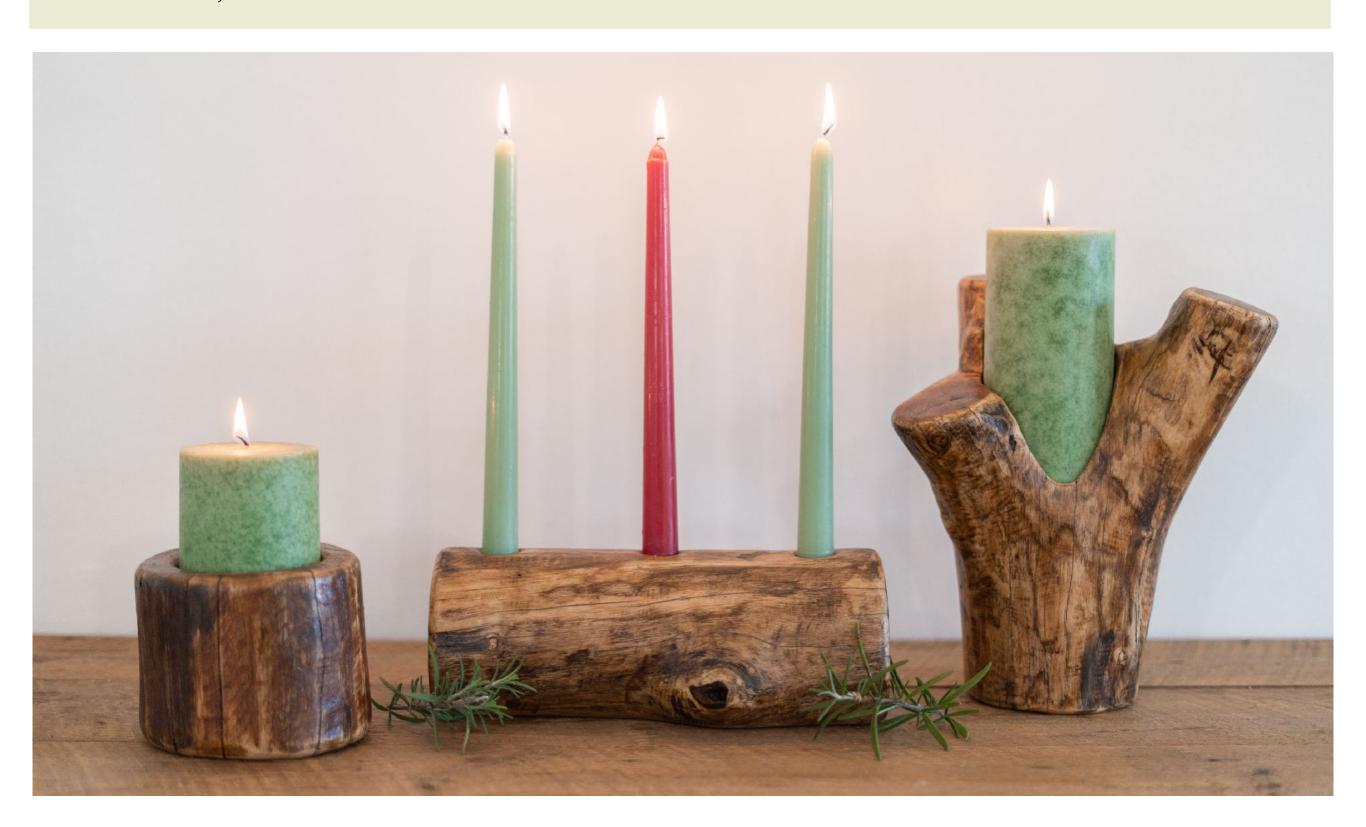

### BLACK LOCUST CANDLE HOLDERS

CRAFTED WITH BLACK LOCUST LOGS AND FINISHED WITH A WARM SATIN POLY. AVAILABLE IN ROUND/CUP, VERTICAL LOG, AND HORIZONTAL LOG.

### BLACK LOCUST CANDLE HOLDER