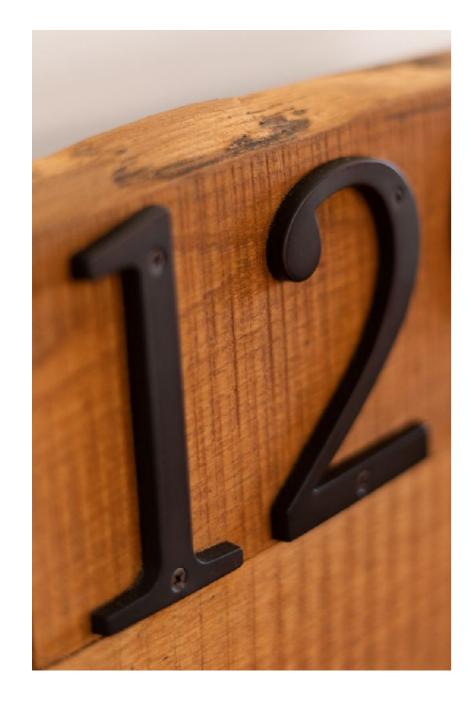

### HANGING FLOWER BOX

HANGING FLOWER OR LETTER BOX IS FINISHED WITH READY SEAL FOR OUTDOOR USE. SPACE AVAILABLE TO ADD ADDRESS NUMBERS.

### HANGING FLOWER BOX