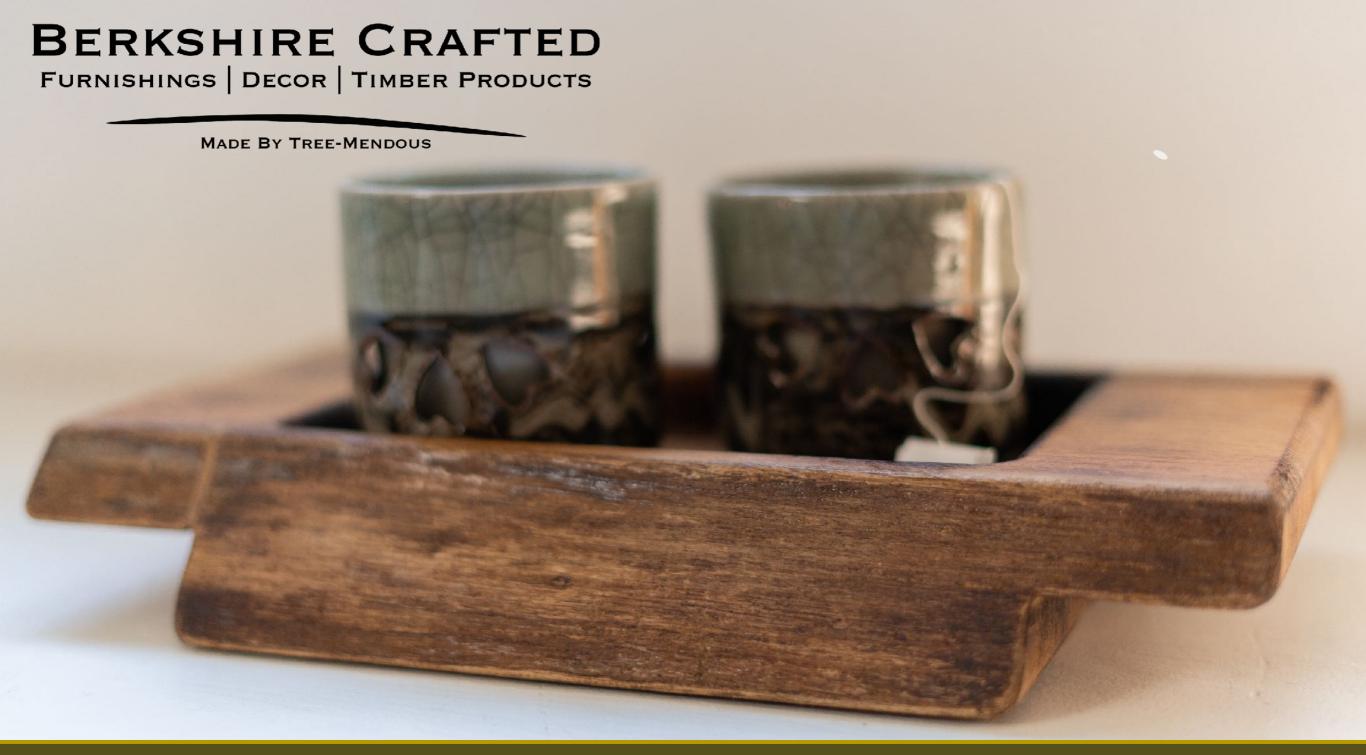

## COFFEE TABLE TRAYS

AVAILABLE IN BLACK LOCUST, CHERRY, OR OAK, THESE SERVING TRAYS FEATURE A LIGHT WOOD-BURN TO HIGHLIGHT THE BEAUTIFUL WOOD GRAIN. FINISHED WITH WARM SATIN POLY.

### BLACK LOCUST COFFEE TABLE TRAYS