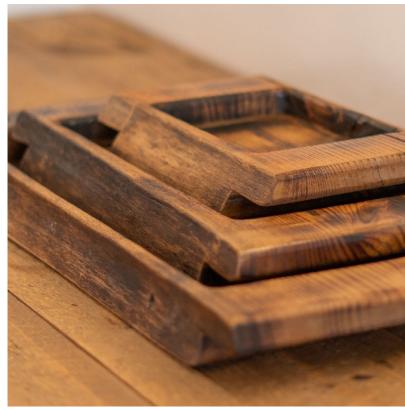

## COFFEE TABLE TRAYS

AVAILABLE IN BLACK LOCUST, CHERRY, OR OAK, THESE SERVING TRAYS FEATURE A LIGHT WOOD-BURN TO HIGHLIGHT THE BEAUTIFUL WOOD GRAIN. FINISHED WITH WARM SATIN POLY.

### BLACK LOCUST COFFEE TABLE TRAYS