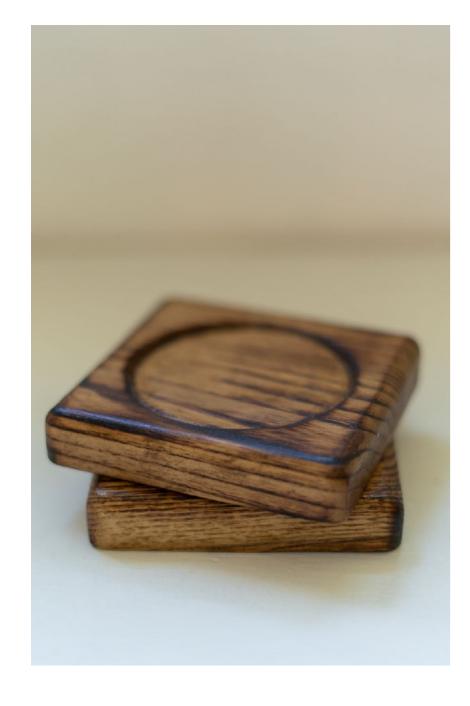

### 03 COASTERS

AVAILABLE IN BLACK LOCUST, CHEERY, OR OAK AND EITHER ROUND OR SQUARE SHAPE. FINISHED WITH A WARM SATIN POLY.