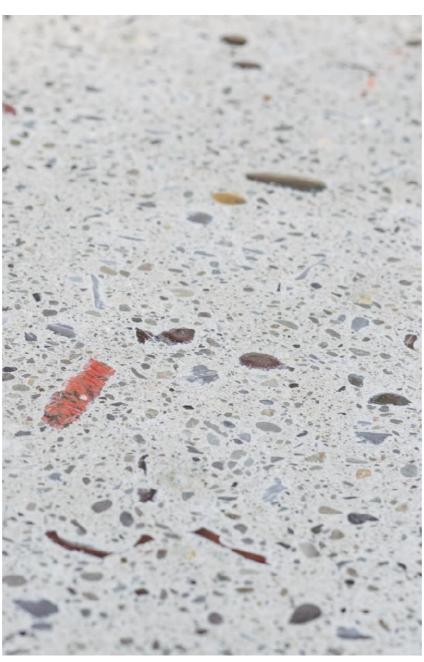

## CONCRETE & LOCUST SIDE TABLE

CRAFTED WITH A BLACK LOCUST BASE, THIS TABLE FEATURES A CONCRETE TOP WITH SPECKLED RECYCLED GLASS DETAIL.

# CONCRETE & LOCUST SIDE TABLE