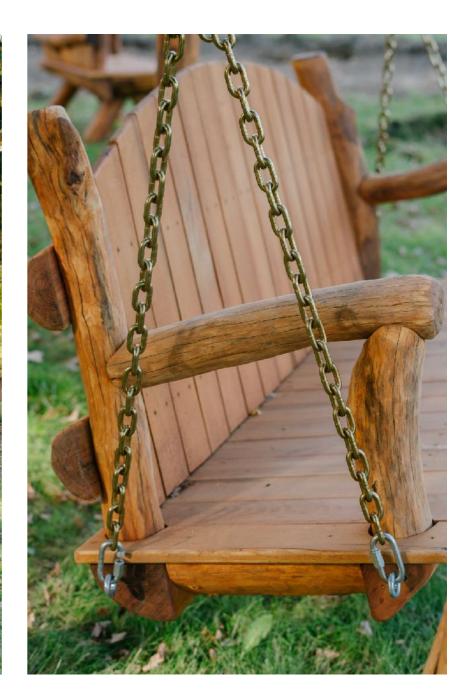

### BLACK LOCUST LOVESEAT SWING

THIS HANDCRAFTED 2-3 SEATER LOVESEAT BENCH SWING IS SUSPENDED FROM A LARGE LOCUST LOG FRAME.

# BLACK LOCUST LOVESEAT SWING