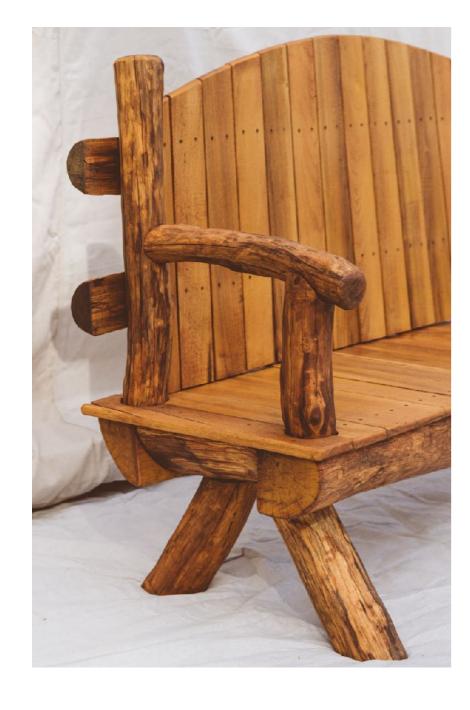

### BLACK LOCUST BENCH

CRAFTED WITH BLACK LOCUST LOGS AND PLANKS, THIS 2-3 SEATER BENCH FEATURES A FULL BACK REST AND ARM RESTS.

## BLACK LOCUST BENCH