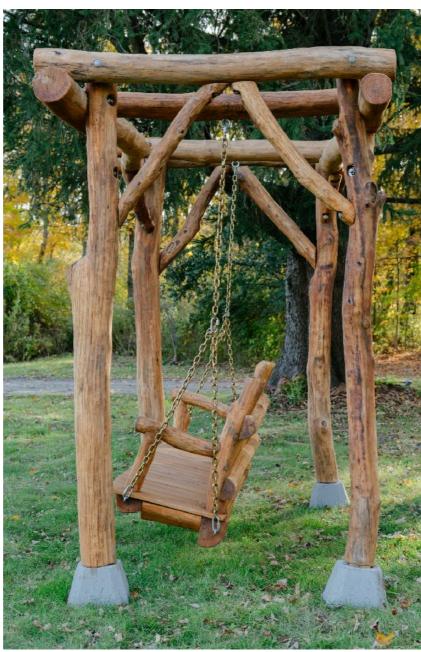

### BLACK LOCUST LOVESEAT SWING

THIS HANDCRAFTED 2-3 SEATER LOVESEAT BENCH SWING IS SUSPENDED FROM A LARGE LOCUST LOG FRAME.

# BLACK LOCUST LOVESEAT SWING