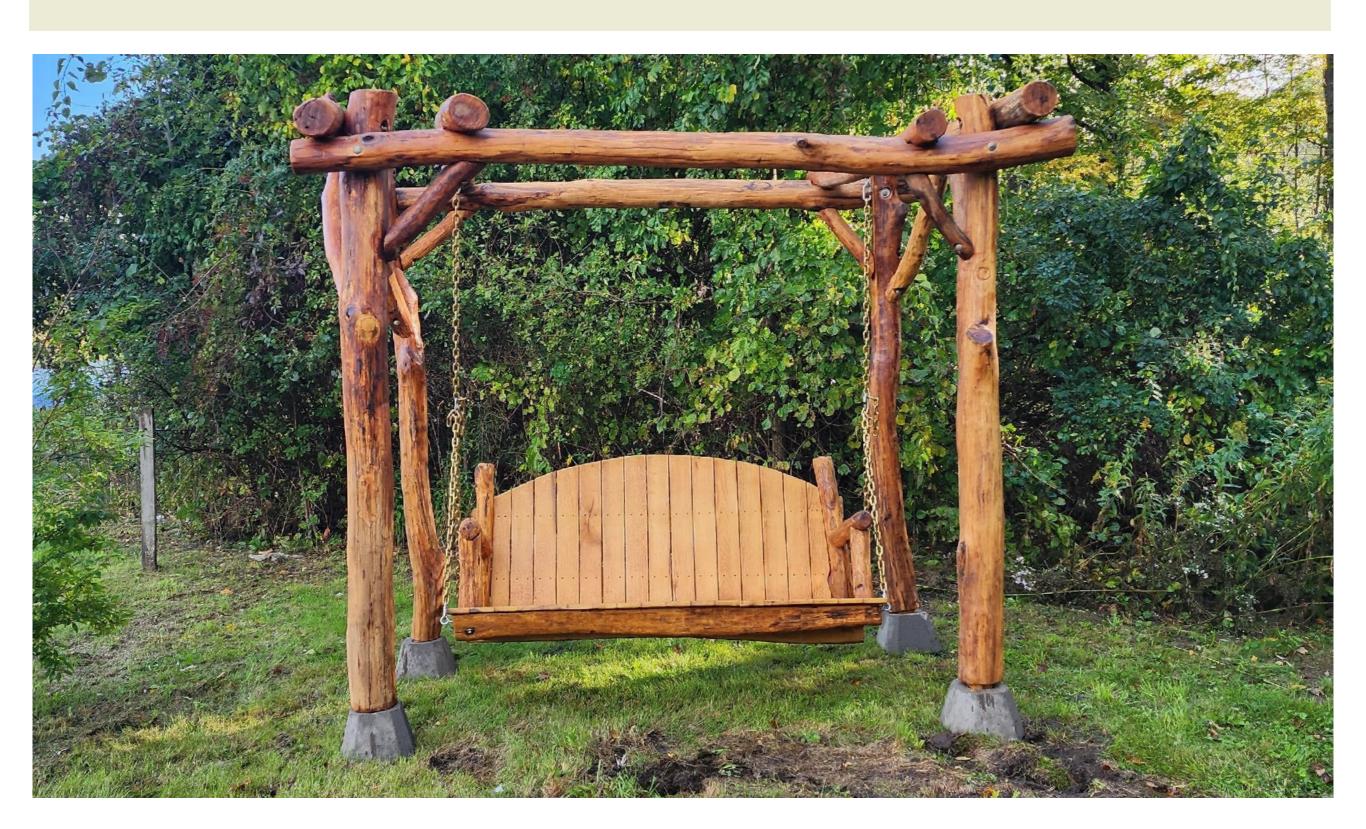

### BLACK LOCUST LOVESEAT SWING

THIS HANDCRAFTED 2-3 SEATER LOVESEAT BENCH SWING IS SUSPENDED FROM A LARGE LOCUST LOG FRAME.

# BLACK LOCUST LOVESEAT SWING