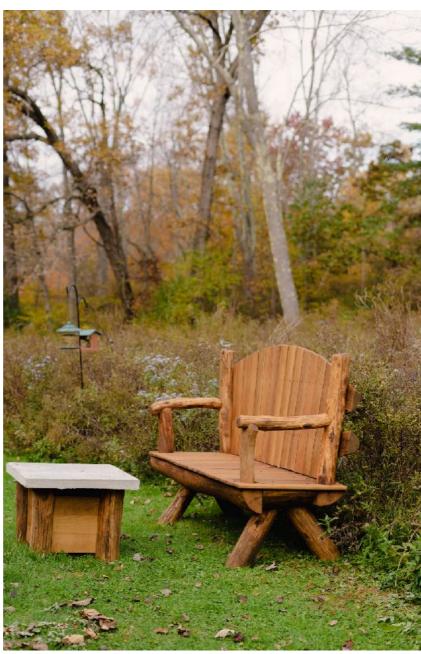

### BLACK LOCUST BENCH

CRAFTED WITH BLACK LOCUST LOGS AND PLANKS, THIS 2-3 SEATER BENCH FEATURES A FULL BACK REST AND ARM RESTS.

## BLACK LOCUST BENCH

## CONCRETE & LOCUST SIDE TABLE

CRAFTED WITH A BLACK LOCUST BASE, THIS TABLE FEATURES A CONCRETE TOP WITH SPECKLED RECYCLED GLASS DETAIL.

# CONCRETE & LOCUST SIDE TABLE