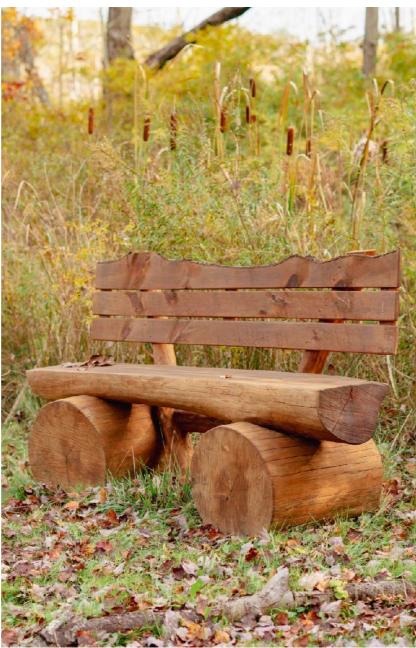

### BLACK LOCUST LOG BENCH

CRAFTED WITH HAND PEELED BLACK LOCUST LOGS, THIS 2-3 SEATER BENCH FEATURES A FULL BACK REST AND UNIQUE LIVE EDGE DETAIL.

### BLACK LOCUST LOG BENCH