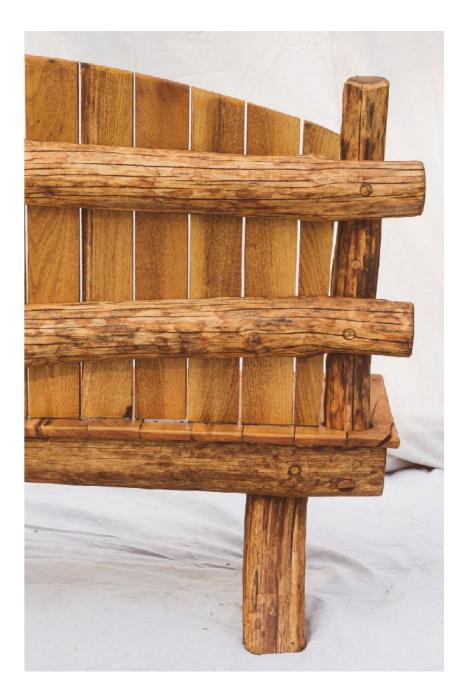

### BLACK LOCUST LOG BENCH

CRAFTED WITH HAND PEELED BLACK LOCUST LOGS, THIS 2-3 SEATER BENCH FEATURES A FULL BACK REST AND UNIQUE LIVE EDGE DETAIL.

### BLACK LOCUST LOG BENCH