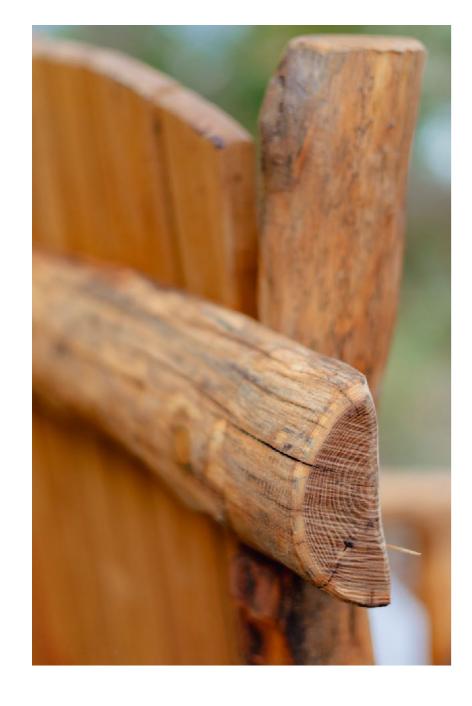

### BLACK LOCUST CHAIRS

CRAFTED WITH BLACK LOCUST LOGS AND PLANKS, OUR OUTDOOR CHAIRS FEATURE A FULL BACK REST AND ARM RESTS.

# BLACK LOCUST CHAIRS