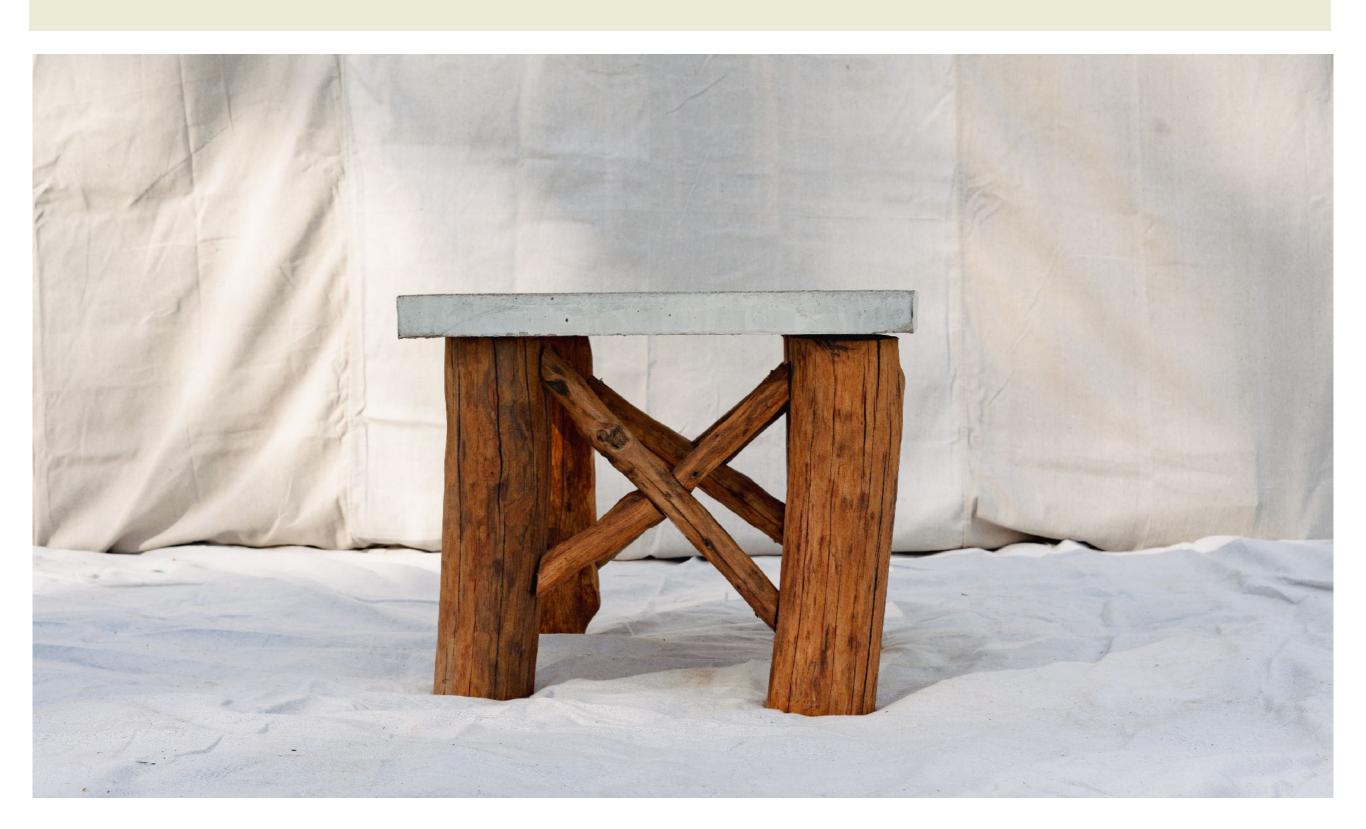

## CONCRETE & LOCUST SIDE TABLE

CRAFTED WITH A BLACK LOCUST BASE, THIS TABLE FEATURES A CONCRETE TOP WITH SPECKLED RECYCLED GLASS DETAIL.

# CONCRETE & LOCUST SIDE TABLE