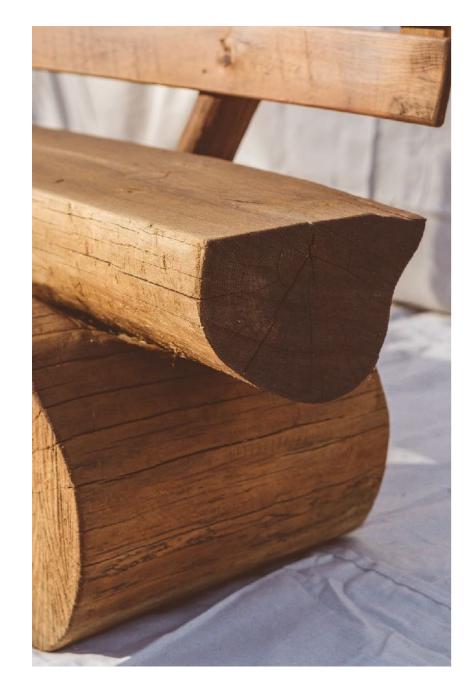

### BLACK LOCUST LOG BENCH

CRAFTED WITH HAND PEELED BLACK LOCUST LOGS, THIS 2-3 SEATER BENCH FEATURES A FULL BACK REST AND UNIQUE LIVE EDGE DETAIL.

### BLACK LOCUST LOG BENCH