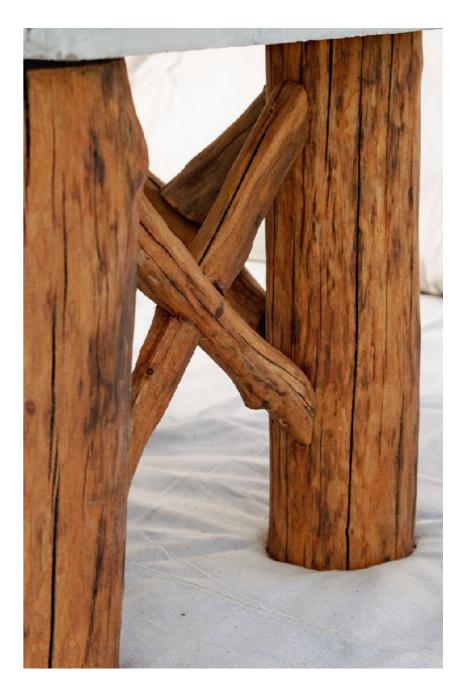

### BLACK LOCUST LOG BENCH

CRAFTED WITH HAND PEELED BLACK LOCUST LOGS, THIS 2-3 SEATER BENCH FEATURES A FULL BACK REST AND UNIQUE LIVE EDGE DETAIL.

### BLACK LOCUST LOG BENCH

### BLACK LOCUST BENCH

CRAFTED WITH BLACK LOCUST LOGS AND PLANKS, THIS 2-3 SEATER BENCH FEATURES A FULL BACK REST AND ARM RESTS.

## BLACK LOCUST BENCH