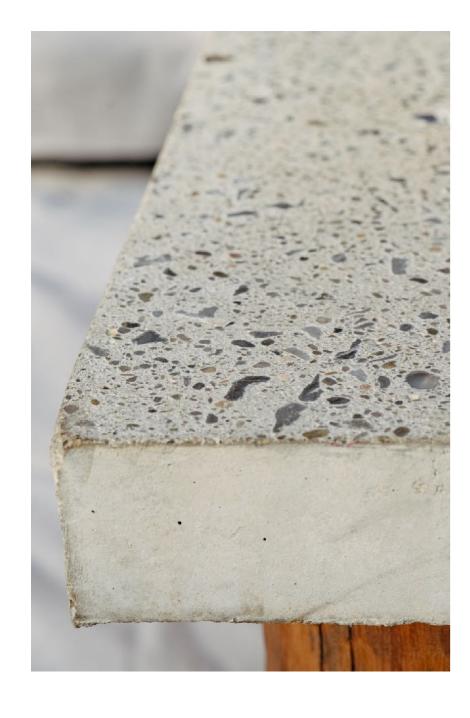

## CONCRETE & LOCUST SIDE TABLE

CRAFTED WITH A BLACK LOCUST BASE, THIS TABLE FEATURES A CONCRETE TOP WITH SPECKLED RECYCLED GLASS DETAIL.

# CONCRETE & LOCUST SIDE TABLE