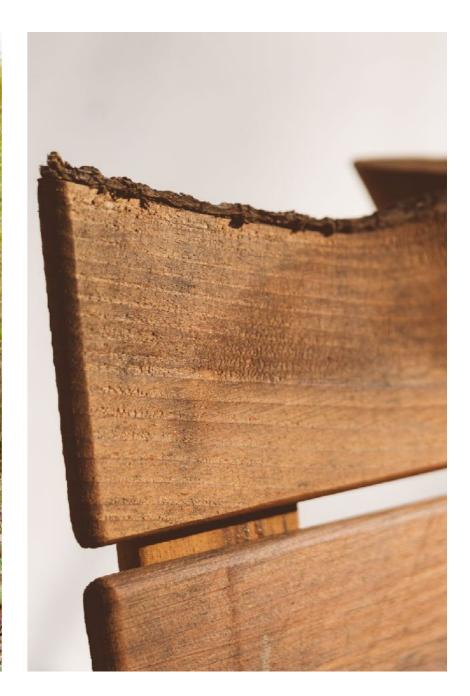

### BLACK LOCUST LOG BENCH

CRAFTED WITH HAND PEELED BLACK LOCUST LOGS, THIS 2-3 SEATER BENCH FEATURES A FULL BACK REST AND UNIQUE LIVE EDGE DETAIL.

### BLACK LOCUST LOG BENCH