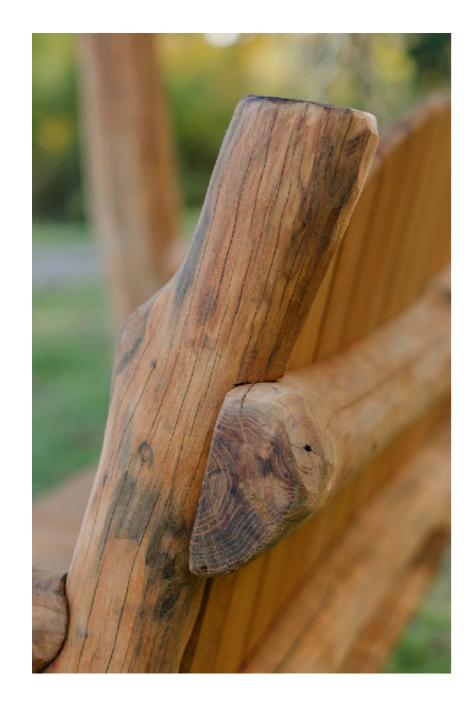

### BLACK LOCUST CHAIRS

CRAFTED WITH BLACK LOCUST LOGS AND PLANKS, OUR OUTDOOR CHAIRS FEATURE A FULL BACK REST AND ARM RESTS.

# BLACK LOCUST CHAIRS