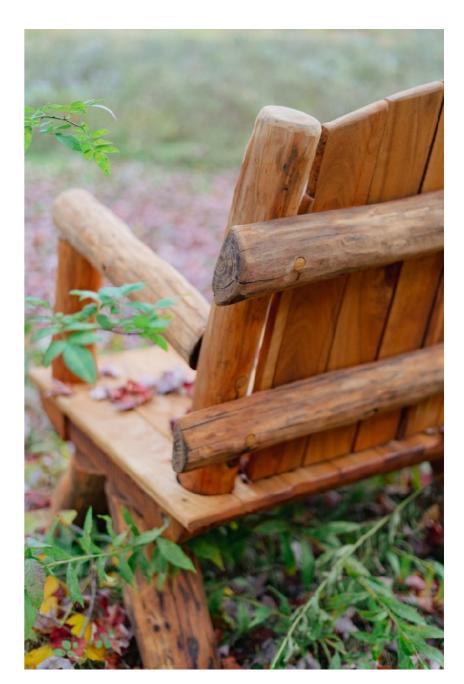

### BLACK LOCUST BENCH

CRAFTED WITH BLACK LOCUST LOGS AND PLANKS, THIS 2-3 SEATER BENCH FEATURES A FULL BACK REST AND ARM RESTS.

## BLACK LOCUST BENCH