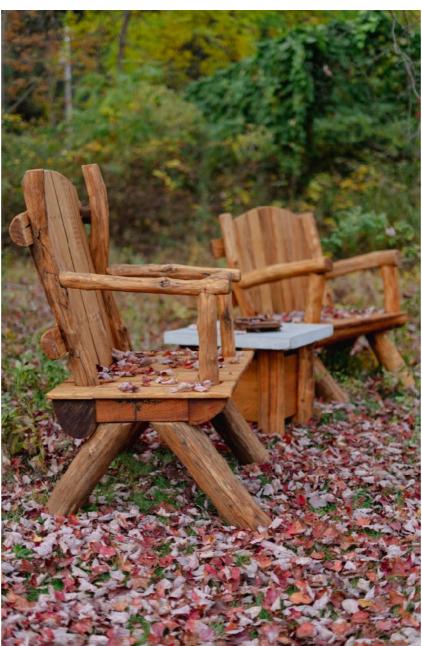

### BLACK LOCUST CHAIRS

CRAFTED WITH BLACK LOCUST LOGS AND PLANKS, OUR OUTDOOR CHAIRS FEATURE A FULL BACK REST AND ARM RESTS.

# BLACK LOCUST CHAIRS

## CONCRETE & LOCUST SIDE TABLE

CRAFTED WITH A BLACK LOCUST BASE, THIS TABLE FEATURES A CONCRETE TOP WITH SPECKLED RECYCLED GLASS DETAIL.

# CONCRETE & LOCUST SIDE TABLE