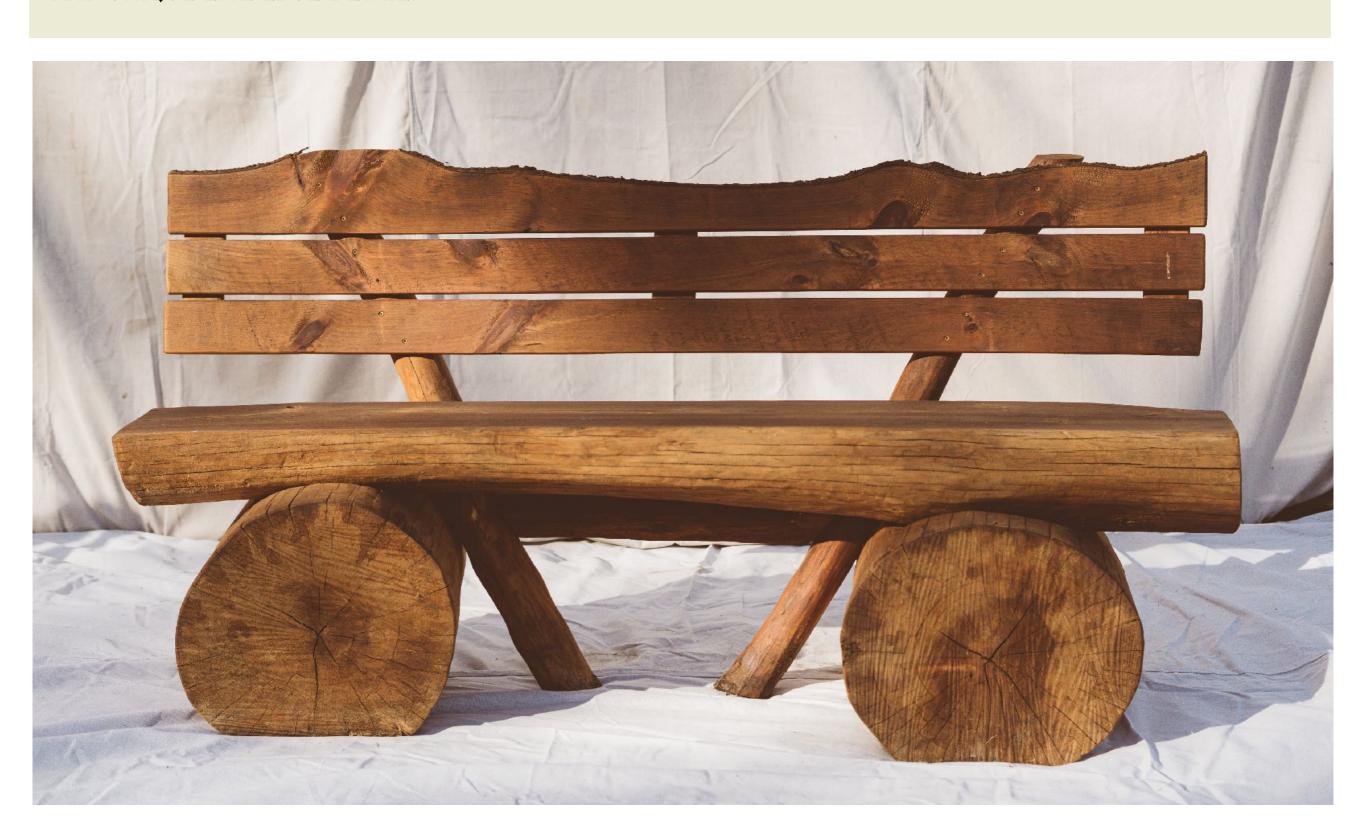

### BLACK LOCUST LOG BENCH

CRAFTED WITH HAND PEELED BLACK LOCUST LOGS, THIS 2-3 SEATER BENCH FEATURES A FULL BACK REST AND UNIQUE LIVE EDGE DETAIL.

### BLACK LOCUST LOG BENCH