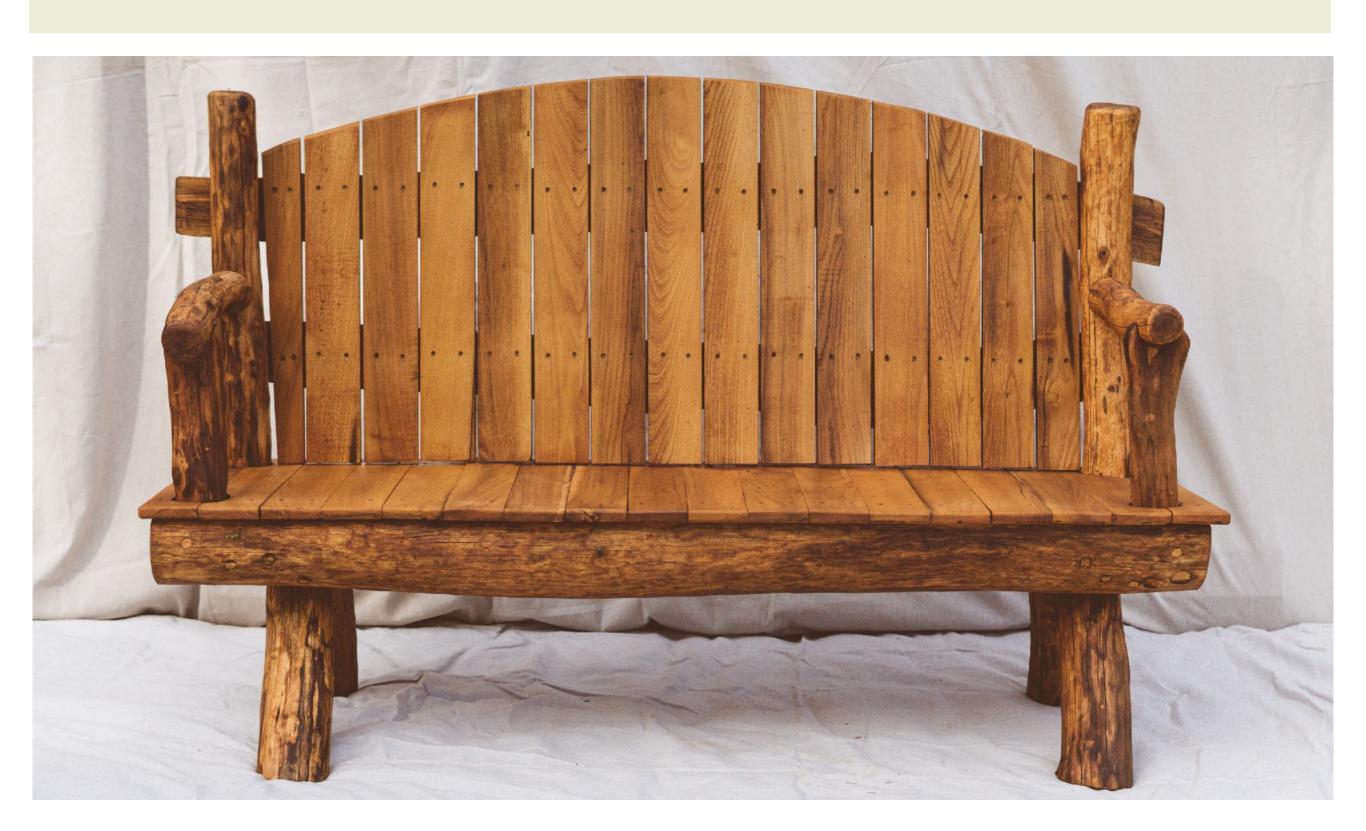

### BLACK LOCUST BENCH

CRAFTED WITH BLACK LOCUST LOGS AND PLANKS, THIS 2-3 SEATER BENCH FEATURES A FULL BACK REST AND ARM RESTS.

## BLACK LOCUST BENCH