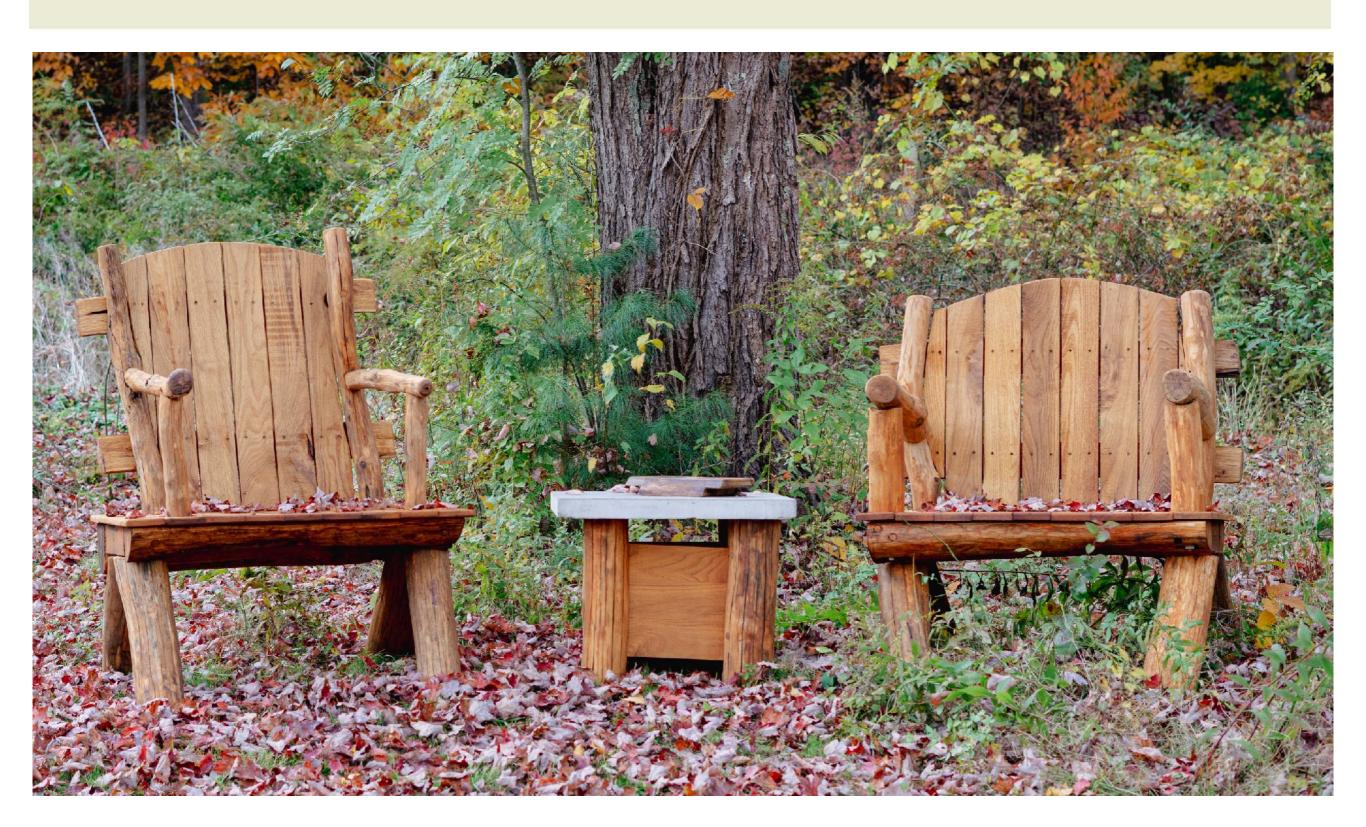

### BLACK LOCUST CHAIRS

CRAFTED WITH BLACK LOCUST LOGS AND PLANKS, OUR OUTDOOR CHAIRS FEATURE A FULL BACK REST AND ARM RESTS.

# BLACK LOCUST CHAIRS

## CONCRETE & LOCUST SIDE TABLE

CRAFTED WITH A BLACK LOCUST BASE, THIS TABLE FEATURES A CONCRETE TOP WITH SPECKLED RECYCLED GLASS DETAIL.

# CONCRETE & LOCUST SIDE TABLE